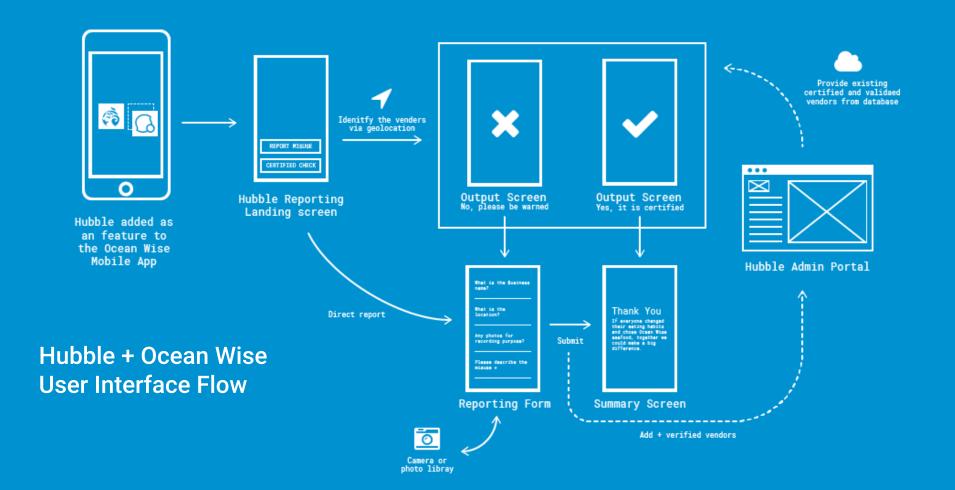

## **Our Product**

**Hubble** is a reporting system designed for organizations like, Ocean Wise, to solve their reporting problems, allowing their users to report via the mobile app on the go. With the help of Hubble's centralized system, their admins can identify the reported violators in a more organized manner.