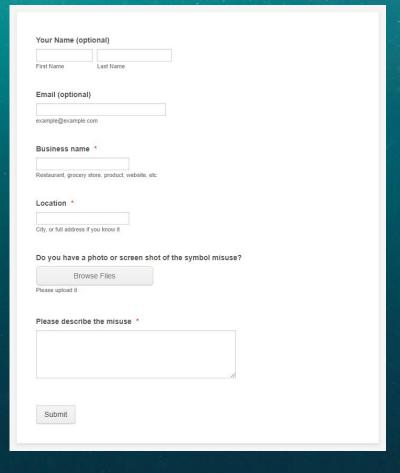

A Reporting System for Label Mislabel/Misuse Identification

Adam, Ece, Glen, Demian, Andrei, Cody

Ocean Wise wants a better digital transformation for their existing "report logo mislabel/misuse" program.

They want to make the current web form of the program, more user-friendly, so people can be encouraged to report the violators, easily and effectively; also, eliminated the internal labour on the use of emails and form to identify the violators.