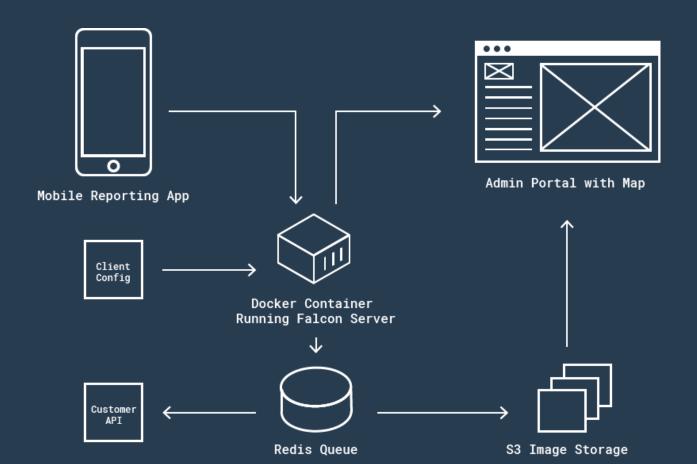

ing System for Label Mislabel/Misuse Identification

Adam, Ece, Glen, Demian, Andrei, Cody



Ocean Wise wants a better digital transformation for their existing "report logo mislabel/misuse" program.

They want to make the current web form of the program, more user-friendly, so people can be encouraged to report the violators, easily and effectively; also, eliminated the internal labour on the use of emails and form to identify the violators.



## **Business Problem**



## **Our Product**

**Hubble** is a reporting system designed for organizations like, Ocean Wise, to solve their reporting problems, allowing their users to report via the mobile app on the go. With the help of Hubble's centralized system, their admins can identify the reported violators in a more organized manner.







Hubble's System Architecture